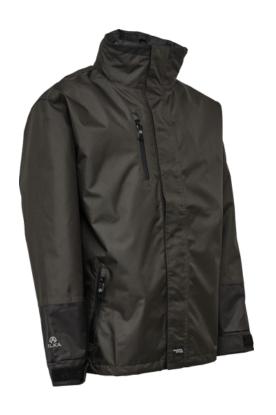

## **Working Xtreme Jacket** ART. 086002

- Taped seams
- Hidden/ detachable hood
- 2-way zipper
- Double storm flap with press buttons
- 3 pockets with zipper
- Inside pocket with zipper
- Inside phone pocket
- Sleeves with hook & loop adjustment
- Adjustable lower hem
- · Print access

Green/ Grey/ Black Black Black

| Breathability    | > 5.000 g/m²/24h                    |
|------------------|-------------------------------------|
| Composition      | 300Dx300D Oxford Polyester, 190g/m2 |
| Material         | OX 300D ELKA TECH COATING           |
| Product Series   | Working Xtreme                      |
| Product Type     | Jacket                              |
| Size text        | XS - 5XL                            |
| Water Resistance | mm H₂O: > 8.000 mm                  |